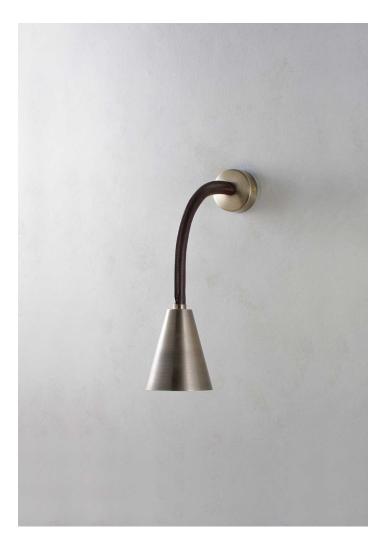

## **Huxley Flexible Wall Light**

TWL131 | Chocolate

Chocolate shown with Antique Brass

HEIGHT 285mm | 11 1/4" CONSTRUCTED FROM

MAX WATTAGE

Leather with brass or patinated brass25W

WIDTH 85mm | 3 1/2" PROJECTION 390mm | 15 1/2"

LAIVIP

1 x 320lm (3w) LED G9 Capsule

VOLTAGE 220-240V

FINISHES 1 Chocolate 2 Tan

© Porta Romana 2022