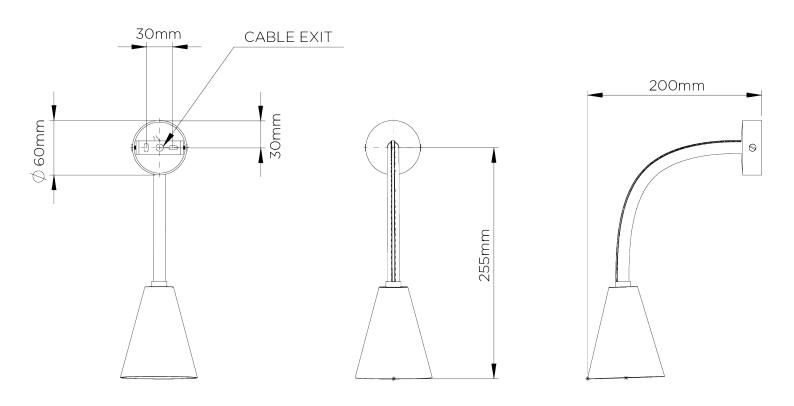

## **Huxley Flexible Wall Light**

TWL131 | Chocolate

Chocolate shown with Antique Brass

HEIGHT 285mm | 11 1/4" CONSTRUCTED FROM

MAX WATTAGE

Leather with brass or patinated brass25W

WIDTH 85mm | 3 1/2" PROJECTION 390mm | 15 1/2"

## Huxley Flexible Wall Light TWL131

HEIGHT 285mm | 11 1/4"

WIDTH 85mm | 3 1/2"

© Porta Romana 2022

Dimensions and weights are provided as a guide. All Porta Romana Products are made by hand and variations can occur in some products.