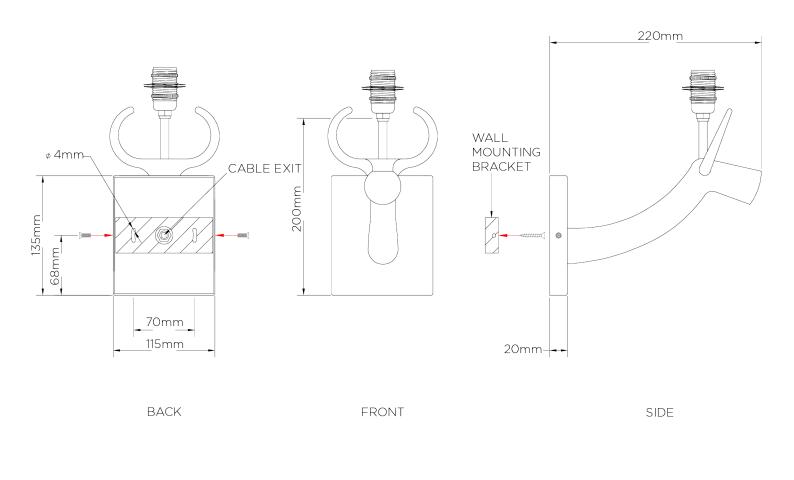

## Cow Wall Light

TWL78 | Gold

HEIGHT 200mm | 8"

HEIGHT WITH SHADE 340mm | 13 1/2"

WEIGHT

0.8 kg | 1.76 lbs

PROJECTION

240mm | 9 1/2"

WIDTH 115mm | 4 3/4"

WIDTH WITH SHADE 152mm | 6" CONSTRUCTED FROM RECOMMENDED SHADE Brass steel and cast composite with 6" Fez decorative finish MAX WATTAGE

25W

LAMP 1 x 450lm (5w) LED E14 Candle

VOLTAGE 220-240V

## Cow Wall Light

HEIGHT 200mm | 8"

HEIGHT WITH SHADE 340mm | 13 1/2"

WIDTH 115mm | 4 3/4"

WIDTH WITH SHADE 152mm | 6"