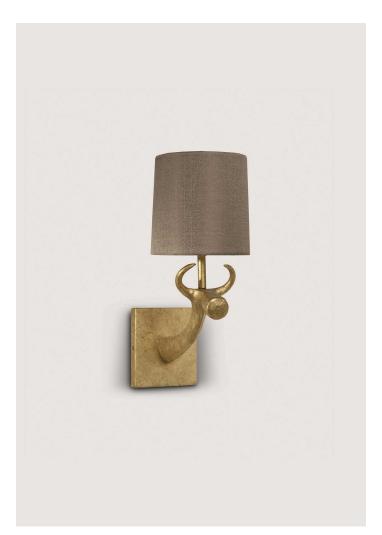

## Cow Wall Light

TWL78 | Gold

HEIGHT 200mm | 8"

HEIGHT WITH SHADE 340mm | 13 1/2"

WEIGHT

0.8 kg | 1.76 lbs

PROJECTION

240mm | 9 1/2"

WIDTH 115mm | 4 3/4"

WIDTH WITH SHADE 152mm | 6" CONSTRUCTED FROM RECOMMENDED SHADE Brass steel and cast composite with 6" Fez decorative finish MAX WATTAGE

25W

LAMP 1 x 450lm (5w) LED E14 Candle

VOLTAGE 220-240V

FLEX AND SWITCH Brass lampholder Gold with 6" Fez in Putty Silk

FINISHES 1 Burnished Silver 2 Bronzed 3 Gold

© Porta Romana 2022