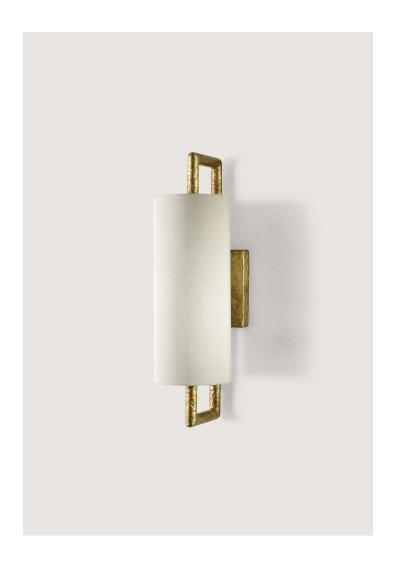

## Lille Wall Light

TWL71 | Versailles Gold

Versailles Gold shown with 5" Tall Cylinder in Putty Silk

HEIGHT CONSTRUCTED FROM RECOMMENDED SHADE

460mm | 18 1/4" Steel and brass with decorative finish5" Tall Cylinder

 HEIGHT WITH SHADE
 WEIGHT
 MAX WATTAGE

 460mm | 18 1/4"
 1.2 kg | 2.64 lbs
 25W

WIDTH PROJECTION LAMP
127mm | 5" 190mm | 7 1/2" 2 x 320lm (3w) LED G9 Capsule

WIDTH WITH SHADE VOLTAGE 127mm | 5" 220-240V

FLEX AND SWITCH Brass lampholder

FINISHES 1 Burnt Silver 2 Versailles Gold

© Porta Romana 2022

PORTAROMANA.COM