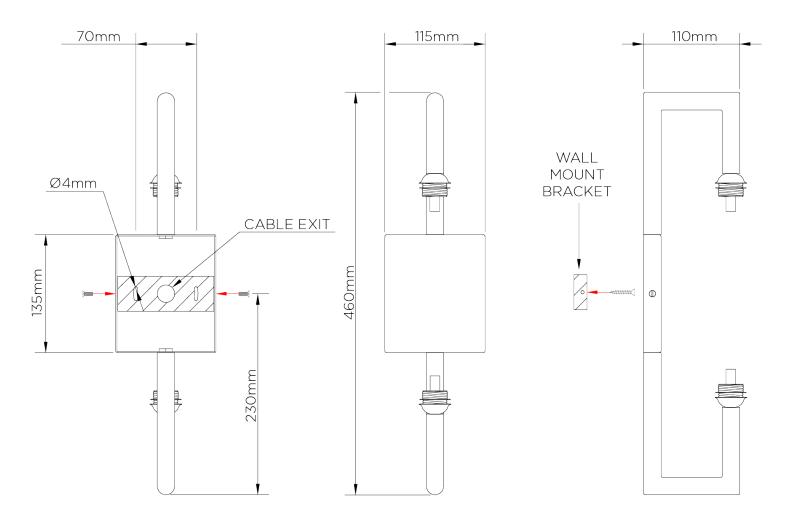

 HEIGHT WITH SHADE
 WEIGHT
 MAX WATTAGE

 460mm | 18 1/4"
 1.2 kg | 2.64 lbs
 25W

WIDTH PROJECTION LAMP
127mm | 5" 190mm | 7 1/2" 2 x 320lm (3w) LED G9 Capsule

WIDTH WITH SHADE VOLTAGE 127mm | 5" 220-240V

## Lille Wall Light

HEIGHT 460mm | 18 1/4"

HEIGHT WITH SHADE 460mm | 18 1/4"

WIDTH 127mm | 5"

WIDTH WITH SHADE 127mm | 5"

© Porta Romana 2022

Dimensions and weights are provided as a guide. All Porta Romana Products are made by hand and variations can occur in some products.