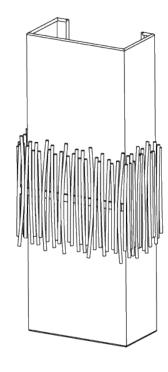

## Matchstick Wall Light

TWL64 | Bronzed

Bronze shown with 6 1/2" Matchstick in Putty

**HEIGHT** 

430mm | 17"

430mm | 17"

**CONSTRUCTED FROM** 

Forged steel with decorative finish

**RECOMMENDED SHADE** 

6.5" Matchstick

**HEIGHT WITH SHADE** 

**WEIGHT** 

1.4 kg | 3.08 lbs

MAX WATTAGE

**WIDTH** 

**PROJECTION** 180mm | 71/4"

25W

WIDTH WITH SHADE

180mm | 71/4"

102mm | 4 1/4"

LAMP 2 x 320lm (3w) LED G9 Capsule

**VOLTAGE** 

220-240V

**FINISHES** 