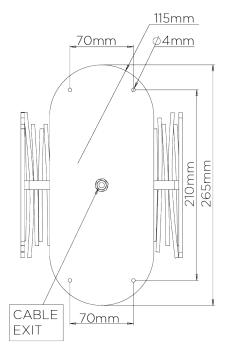

**RECOMMENDED SHADE** 

6.5" Matchstick

**HEIGHT WITH SHADE** 

**WEIGHT** 

1.4 kg | 3.08 lbs

MAX WATTAGE

**WIDTH** 

**PROJECTION** 180mm | 71/4"

25W

WIDTH WITH SHADE

180mm | 71/4"

102mm | 4 1/4"

LAMP 2 x 320lm (3w) LED G9 Capsule

**VOLTAGE** 

220-240V

**FINISHES** 

## Matchstick Wall Light TWL64

HEIGHT 430mm | 17"

HEIGHT WITH SHADE 430mm | 17"

WIDTH 180mm | 7 1/4"

WIDTH WITH SHADE 180mm | 7 1/4"

© Porta Romana 2022

Dimensions and weights are provided as a guide. All Porta Romana Products are made by hand and variations can occur in some products.