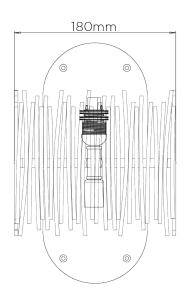

**RECOMMENDED SHADE** 

6.5" Matchstick

**HEIGHT WITH SHADE** 

**WEIGHT** 

1.4 kg | 3.08 lbs

MAX WATTAGE

**WIDTH** 

**PROJECTION** 180mm | 71/4"

25W

WIDTH WITH SHADE

180mm | 71/4"

102mm | 4 1/4"

LAMP 2 x 320lm (3w) LED G9 Capsule

**VOLTAGE** 

220-240V

**FINISHES** 

## Matchstick Wall Light TWL64

HEIGHT 430mm | 17"

HEIGHT WITH SHADE 430mm | 17"

WIDTH 180mm | 7 1/4"

WIDTH WITH SHADE 180mm | 7 1/4"

© Porta Romana 2022

Dimensions and weights are provided as a guide. All Porta Romana Products are made by hand and variations can occur in some products.