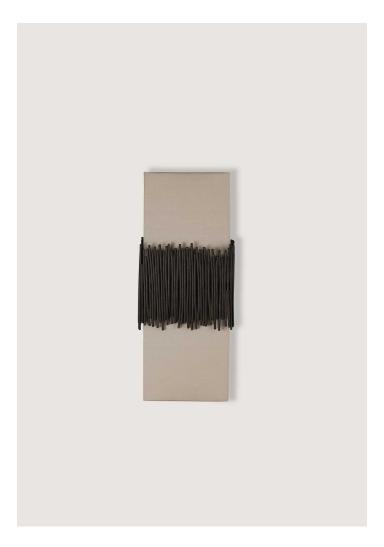

## Matchstick Wall Light

TWL64 | Bronzed

Bronze shown with 6 1/2" Matchstick in Putty

**HEIGHT** 

430mm | 17"

430mm | 17"

**CONSTRUCTED FROM** 

Forged steel with decorative finish

**RECOMMENDED SHADE** 

6.5" Matchstick

**HEIGHT WITH SHADE** 

**WEIGHT** 

1.4 kg | 3.08 lbs

MAX WATTAGE

**WIDTH** 

**PROJECTION** 180mm | 71/4"

25W

WIDTH WITH SHADE

180mm | 71/4"

102mm | 4 1/4"

LAMP 2 x 320lm (3w) LED G9 Capsule

**VOLTAGE** 

220-240V

**FINISHES** 