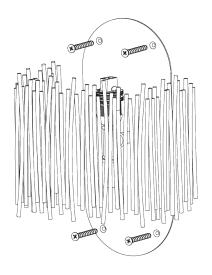

## Matchstick Wall Light

TWL64 | Bronzed

Bronze shown with 6 1/2" Matchstick in Putty

**HEIGHT** 

430mm | 17"

430mm | 17"

**CONSTRUCTED FROM** 

Forged steel with decorative finish

**RECOMMENDED SHADE** 

6.5" Matchstick

**HEIGHT WITH SHADE** 

**WEIGHT** 

1.4 kg | 3.08 lbs

MAX WATTAGE

**WIDTH** 

**PROJECTION** 180mm | 71/4"

25W

WIDTH WITH SHADE

180mm | 71/4"

102mm | 4 1/4"

LAMP 2 x 320lm (3w) LED G9 Capsule

**VOLTAGE** 

220-240V

**FINISHES** 