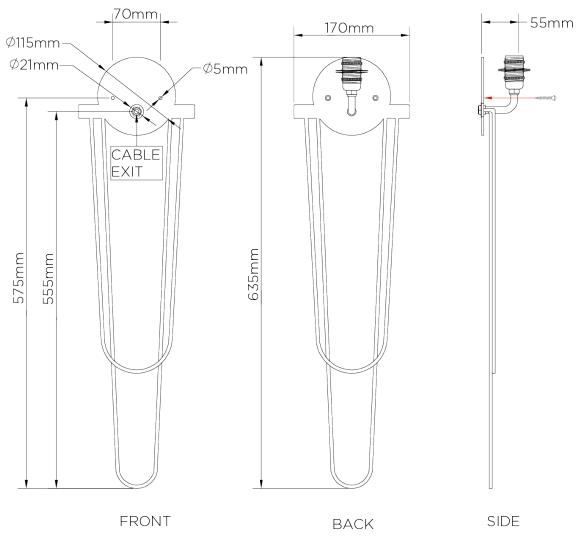

## Pendolino Wall Light Large

TWL58L | Nickel

Nickel shown with 9" Semi Cylinder in Dove

**HEIGHT** 

810mm | 32"

CONSTRUCTED FROM 635mm | 25"

**RECOMMENDED SHADE** 

Forged steel with decorative finish or 9" Semi Cylinder

MAX WATTAGE

nickel plated brass

**WEIGHT** 

0.8 kg | 1.76 lbs

25W LAMP

**WIDTH** 170mm | 6 3/4"

**PROJECTION** 102mm | 4 1/4" 1 x 450lm (5w) LED E14 Candle

WIDTH WITH SHADE 229mm | 9 1/4"

**HEIGHT WITH SHADE** 

**VOLTAGE** 220-240V

FLEX AND SWITCH Nickel lampholder

**FINISHES** 

1 Burnt Silver

2 French Brass

3 Nickel

© Porta Romana 2022

## Pendolino Wall Light Large TWL58L

HEIGHT 635mm | 25"

HEIGHT WITH SHADE 810mm | 32"

WIDTH 170mm | 6 3/4"

WIDTH WITH SHADE 229mm | 9 1/4"

© Porta Romana 2022

Dimensions and weights are provided as a guide. All Porta Romana Products are made by hand and variations can occur in some products.