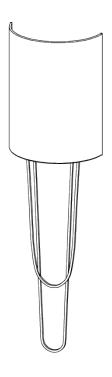

## Pendolino Wall Light Large

TWL58L | Nickel

Nickel shown with 9" Semi Cylinder in Dove

**HEIGHT** 

810mm | 32"

CONSTRUCTED FROM 635mm | 25"

**RECOMMENDED SHADE** 

Forged steel with decorative finish or 9" Semi Cylinder

## Pendolino Wall Light Large TWL58L

HEIGHT 635mm | 25"

HEIGHT WITH SHADE 810mm | 32"

WIDTH 170mm | 6 3/4"

WIDTH WITH SHADE 229mm | 9 1/4"

© Porta Romana 2022

Dimensions and weights are provided as a guide. All Porta Romana Products are made by hand and variations can occur in some products.