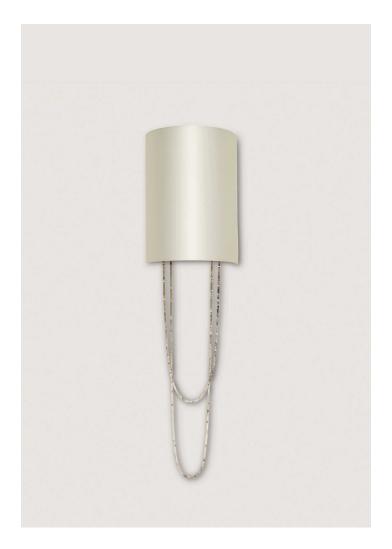

## Pendolino Wall Light Large

TWL58L | Nickel

Nickel shown with 9" Semi Cylinder in Dove

**HEIGHT** 

810mm | 32"

CONSTRUCTED FROM 635mm | 25"

**RECOMMENDED SHADE** 

Forged steel with decorative finish or 9" Semi Cylinder