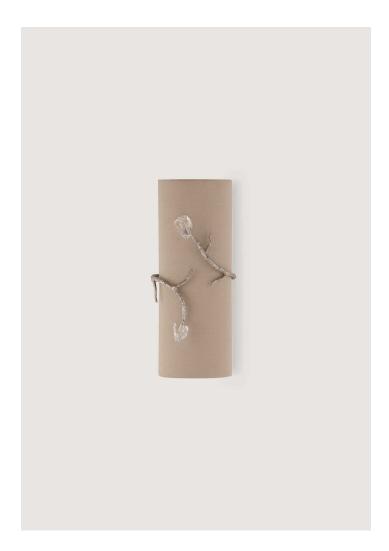

## **Blossom Wall Light**

TWL48 | Decayed Silver with Glass

Decayed Silver shown with 6 1/2" Open Back Oval in Putty Silk

**HEIGHT** 410mm | 16 1/4" CONSTRUCTED FROM

Forged steel with decorative finish

and glass

**HEIGHT WITH SHADE** 410mm | 16 1/4"

**WEIGHT** 0.8 kg | 1.76 lbs

**WIDTH** 

170mm | 6 3/4"

WIDTH WITH SHADE 170mm | 6 3/4"

**PROJECTION** 105mm | 4 1/4" **RECOMMENDED SHADE** 6.5" Open Back Oval

MAX WATTAGE