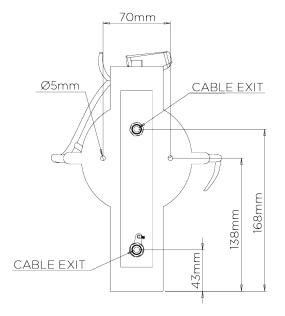

**HEIGHT WITH SHADE** 410mm | 16 1/4"

**WEIGHT** 0.8 kg | 1.76 lbs

**WIDTH** 

170mm | 6 3/4"

WIDTH WITH SHADE 170mm | 6 3/4"

**PROJECTION** 105mm | 4 1/4" **RECOMMENDED SHADE** 6.5" Open Back Oval

MAX WATTAGE

25W

LAMP

2 x 320lm (3w) LED G9 Capsule

**VOLTAGE** 220-240V

FLEX AND SWITCH Nickel lampholder

**FINISHES** 

1 Decayed Silver with Glass 2 White Gold with Glass

© Porta Romana 2022