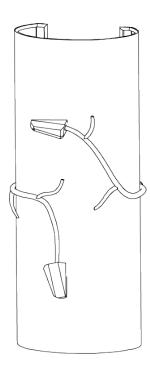

## **Blossom Wall Light**

TWL48 | Decayed Silver with Glass

Decayed Silver shown with 6 1/2" Open Back Oval in Putty Silk

**HEIGHT** 410mm | 16 1/4" CONSTRUCTED FROM

Forged steel with decorative finish

and glass

**HEIGHT WITH SHADE** 410mm | 16 1/4"

**WEIGHT** 0.8 kg | 1.76 lbs

**WIDTH** 

170mm | 6 3/4"

WIDTH WITH SHADE 170mm | 6 3/4"

**PROJECTION** 105mm | 4 1/4" **RECOMMENDED SHADE** 6.5" Open Back Oval

MAX WATTAGE