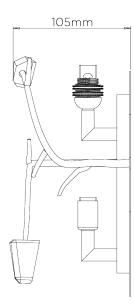

**HEIGHT WITH SHADE** 410mm | 16 1/4"

**WEIGHT** 0.8 kg | 1.76 lbs

**WIDTH** 

170mm | 6 3/4"

WIDTH WITH SHADE 170mm | 6 3/4"

**PROJECTION** 105mm | 4 1/4" **RECOMMENDED SHADE** 6.5" Open Back Oval

MAX WATTAGE