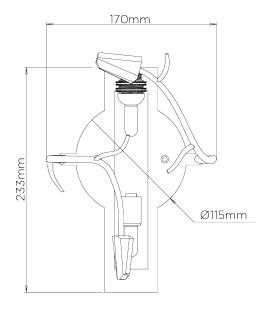

## **Blossom Wall Light**

TWL48 | Decayed Silver with Glass

Decayed Silver shown with 6 1/2" Open Back Oval in Putty Silk

**HEIGHT** 410mm | 16 1/4" CONSTRUCTED FROM

Forged steel with decorative finish

and glass

**HEIGHT WITH SHADE** 410mm | 16 1/4"

**WEIGHT** 0.8 kg | 1.76 lbs

**WIDTH** 

170mm | 6 3/4"

WIDTH WITH SHADE 170mm | 6 3/4"

**PROJECTION** 105mm | 4 1/4" **RECOMMENDED SHADE** 6.5" Open Back Oval

MAX WATTAGE

## Blossom Wall Light

HEIGHT 410mm | 16 1/4"

HEIGHT WITH SHADE 410mm | 16 1/4"

WIDTH 170mm | 6 3/4"

WIDTH WITH SHADE 170mm | 6 3/4"

© Porta Romana 2022

Dimensions and weights are provided as a guide. All Porta Romana Products are made by hand and variations can occur in some products.