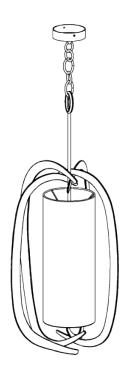

## Miro Pumpkin Chandelier

MCL33 | Bronzed

Bronzed with 7" Miro Cylinder in Putty Silk

**WIDTH** 

490mm | 19 1/4"

MINIMUM DROP 1080mm | 42 3/4"

**MAXIMUM DROP** 2065mm | 811/2"

**DROPS AVAILABLE** 2065mm / Custom

## Miro Pumpkin Chandelier MCL33

WIDTH 490mm | 19 1/4"

MINIMUM DROP 1080mm | 42 3/4"

MAXIMUM DROP 2065mm | 81 1/2"

DROPS AVAILABLE 2065mm / Custom

© Porta Romana 2022

Dimensions and weights are provided as a guide. All Porta Romana Products are made by hand and variations can occur in some products.