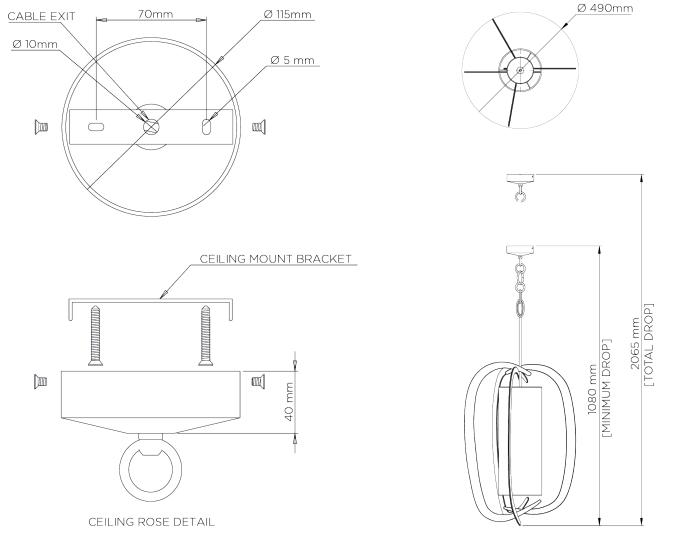

## Miro Pumpkin Chandelier

MCL33 | Bronzed

Bronzed with 7" Miro Cylinder in Putty Silk

**WIDTH** 

490mm | 19 1/4"

MINIMUM DROP 1080mm | 42 3/4"

**MAXIMUM DROP** 2065mm | 811/2"

**DROPS AVAILABLE** 2065mm / Custom

## Miro Pumpkin Chandelier MCL33

WIDTH 490mm | 19 1/4"

MINIMUM DROP 1080mm | 42 3/4"

MAXIMUM DROP 2065mm | 81 1/2"

DROPS AVAILABLE 2065mm / Custom

© Porta Romana 2022

Dimensions and weights are provided as a guide. All Porta Romana Products are made by hand and variations can occur in some products.