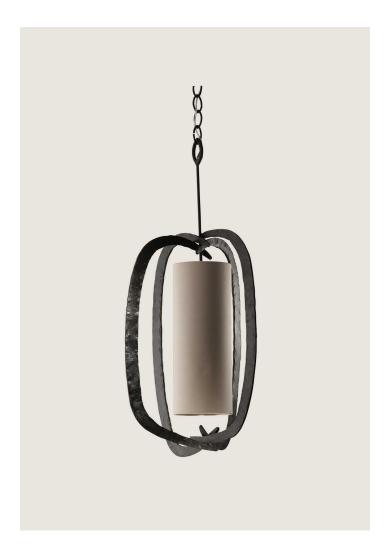

## Miro Pumpkin Chandelier

MCL33 | Bronzed

Bronzed with 7" Miro Cylinder in Putty Silk

**WIDTH** 

490mm | 19 1/4"

MINIMUM DROP 1080mm | 42 3/4"

**MAXIMUM DROP** 2065mm | 811/2"

**DROPS AVAILABLE** 2065mm / Custom

**CONSTRUCTED FROM** 

Forged steel with decorative finish

**WEIGHT** 

10.3 kg | 22.66 lbs

**RECOMMENDED SHADE** 

7" Miro Cylinder

MAX WATTAGE

25W

LAMP

3 x 320lm (3w) LED G9 Capsule

**VOLTAGE** 220-240V

FLEX AND SWITCH Brown Silk flex

**FINISHES** 

1 Burnt Silver

2 Bright Gold

3 Bronzed