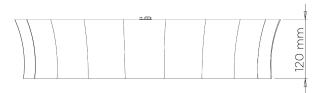

## Scalloped Bulkhead

MCL31 | Plaster White

Plaster White shown with Frosted Perspex Diffuser

**WIDTH** 

550mm | 21 3/4"

**MAXIMUM DROP** 

120mm | 4 3/4"

DROPS AVAILABLE

## Scalloped Bulkhead MCL31

WIDTH 550mm | 21 3/4"

MAXIMUM DROP 120mm | 4 3/4"

DROPS AVAILABLE 120mm

© Porta Romana 2022

Dimensions and weights are provided as a guide. All Porta Romana Products are made by hand and variations can occur in some products.