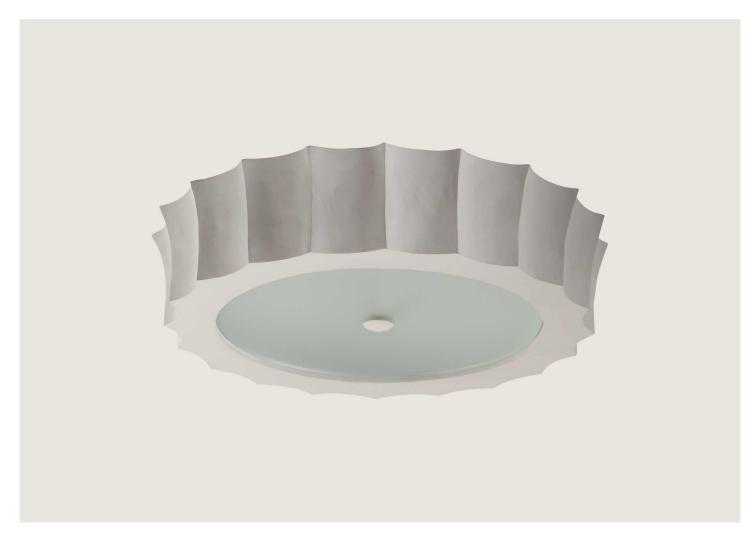

## Scalloped Bulkhead

MCL31 | Plaster White

Plaster White shown with Frosted Perspex Diffuser

**WIDTH** 

550mm | 21 3/4"

**MAXIMUM DROP** 

120mm | 4 3/4"

DROPS AVAILABLE

120mm

CONSTRUCTED FROM

Cast composite and steel with decorative finish and perspex

WEIGHT

5.2 kg | 11.44 lbs

MAX WATTAGE

25W

3 x 320lm (3w) LED G9 Capsule

**VOLTAGE** 220-240V

**FINISHES** 1 French Brass 2 Plaster White

© Porta Romana 2022