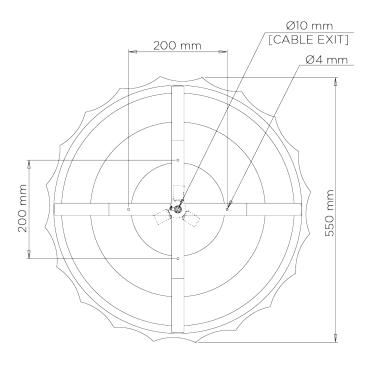

## Scalloped Bulkhead

MCL31 | Plaster White

Plaster White shown with Frosted Perspex Diffuser

**WIDTH** 

550mm | 21 3/4"

**MAXIMUM DROP** 

120mm | 4 3/4"

DROPS AVAILABLE

## Scalloped Bulkhead MCL31

WIDTH 550mm | 21 3/4"

MAXIMUM DROP 120mm | 4 3/4"

DROPS AVAILABLE 120mm

© Porta Romana 2022

Dimensions and weights are provided as a guide. All Porta Romana Products are made by hand and variations can occur in some products.