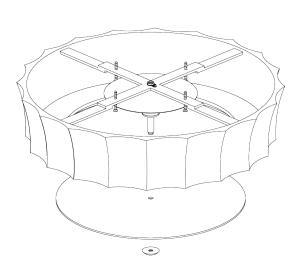

## Scalloped Bulkhead

MCL31 | Plaster White

Plaster White shown with Frosted Perspex Diffuser

**WIDTH** 

550mm | 21 3/4"

**MAXIMUM DROP** 

120mm | 4 3/4"

DROPS AVAILABLE

120mm

CONSTRUCTED FROM

Cast composite and steel with decorative finish and perspex

WEIGHT

5.2 kg | 11.44 lbs

MAX WATTAGE

25W

3 x 320lm (3w) LED G9 Capsule

**VOLTAGE** 220-240V

**FINISHES** 1 French Brass 2 Plaster White

© Porta Romana 2022