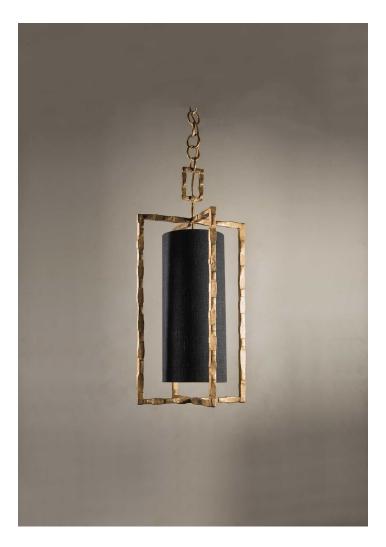

## Giacometti Pendant Large

MCL76L | Gold Shown with Carbon Linen

DROPS AVAILABLE 1755mm / Custom WEIGHT 7.4 kg | 16.28 lbs RECOMMENDED SHADE 7" Tall Cylinder

MAX WATTAGE 25W

FLEX AND SWITCH
Brass lampholder and Gold Silk flex

FINISHES 1 Gold

© Porta Romana 2022