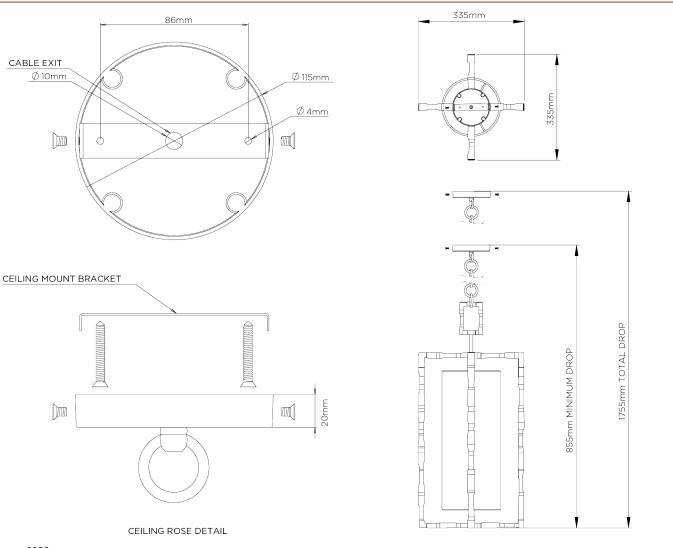

## Giacometti Pendant Large

MCL76L | Gold Shown with Carbon Linen

DROPS AVAILABLE 1755mm / Custom WEIGHT 7.4 kg | 16.28 lbs RECOMMENDED SHADE 7" Tall Cylinder

MAX WATTAGE 25W

FLEX AND SWITCH
Brass lampholder and Gold Silk flex

## Giacometti Pendant Large MCL76L

DROPS AVAILABLE 1755mm / Custom

© Porta Romana 2022

Dimensions and weights are provided as a guide. All Porta Romana Products are made by hand and variations can occur in some products.