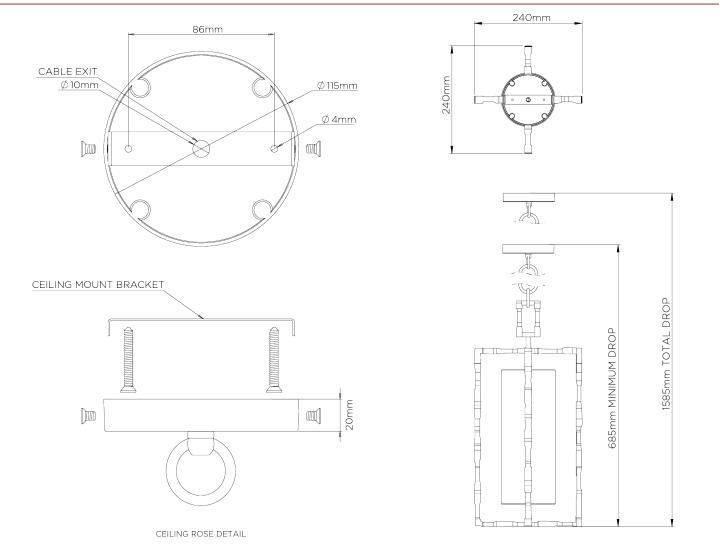

## Giacometti Pendant Small

MCL76S | Gold

WIDTH 240mm | 9 1/2"

MINIMUM DROP 685mm | 27"

MAXIMUM DROP 1585mm | 62 1/2"

DROPS AVAILABLE 1585mm / Custom CONSTRUCTED FROM Forged steel with decorative finish

WEIGHT 4 kg | 8.8 lbs 5" Tall Cylinder

## Giacometti Pendant Small MCL76S

WIDTH 240mm | 9 1/2"

MINIMUM DROP 685mm | 27"

MAXIMUM DROP 1585mm | 62 1/2"

DROPS AVAILABLE 1585mm / Custom