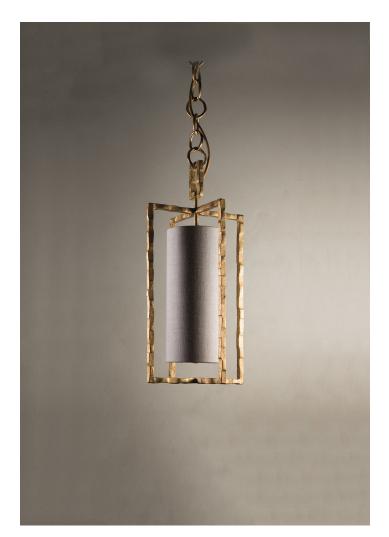

## Giacometti Pendant Small

MCL76S | Gold

WIDTH 240mm | 9 1/2"

MINIMUM DROP 685mm | 27"

MAXIMUM DROP 1585mm | 62 1/2"

DROPS AVAILABLE 1585mm / Custom CONSTRUCTED FROM Forged steel with decorative finish

WEIGHT 4 kg | 8.8 lbs 5" Tall Cylinder

**RECOMMENDED SHADE** 

MAX WATTAGE 25W

LAMP 1 x 450lm (5w) LED E14 Candle

VOLTAGE 220-240V

FLEX AND SWITCH Brass lampholder and Gold Silk flex

FINISHES 1 Carbon 2 Gold

© Porta Romana 2022

Gold shown with 5" Tall Cylinder in Natural Linen

## Giacometti Pendant Small MCL76S

WIDTH 240mm | 9 1/2"

MINIMUM DROP 685mm | 27"

MAXIMUM DROP 1585mm | 62 1/2"

DROPS AVAILABLE 1585mm / Custom