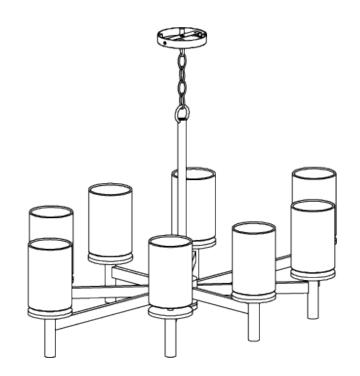

## Neptune Chandelier Small

MCL51S | Verdigris

WIDTH 980mm | 38 1/2" CONSTRUCTED FROM Steel with decorative finish

DEPTH 580mm | 22 3/4"

MINIMUM DROP 605mm | 24"

MAXIMUM DROP 1560mm | 61 1/2"

DROPS AVAILABLE 1600mm / Custom

## Neptune Chandelier Small MCL51S

WIDTH 980mm | 38 1/2"

DEPTH 580mm | 22 3/4"

MINIMUM DROP 605mm | 24"

MAXIMUM DROP 1560mm | 61 1/2"

DROPS AVAILABLE 1600mm / Custom

<sup>©</sup> Porta Romana 2022

Dimensions and weights are provided as a guide. All Porta Romana Products are made by hand and variations can occur in some products. The products you are buying or marketing are exclusive designs belonging to Porta Romana. Please do not submit design sheets featuring our products to other manufacturing companies nor to other parties who might. Any manufacturer found to be reproducing Porta Romana products will be breaching copyright law and will be actively pursued