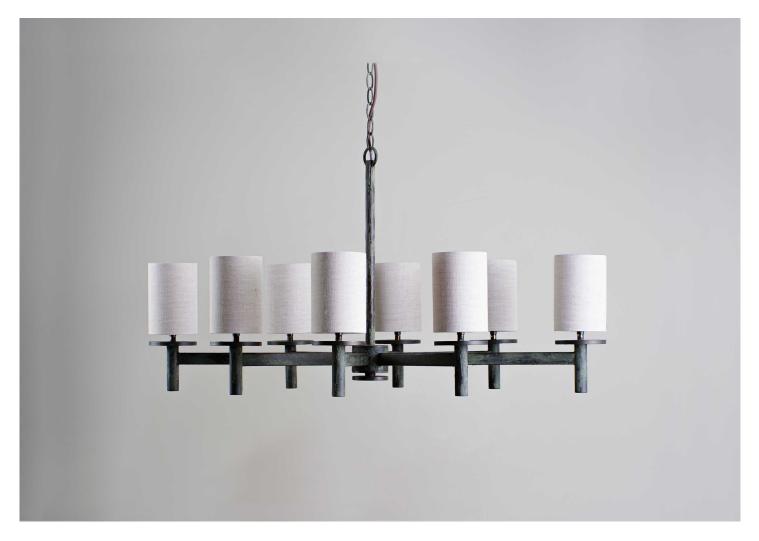

## Neptune Chandelier Small

MCL51S | Verdigris

WIDTH 980mm | 38 1/2" CONSTRUCTED FROM Steel with decorative finish

DEPTH 580mm | 22 3/4"

MINIMUM DROP 605mm | 24"

MAXIMUM DROP 1560mm | 61 1/2"

DROPS AVAILABLE 1600mm / Custom

FINISHES 1 Burnt Silver 2 Verdigris Verdigris shown with 5" Cylinder in Natural Linen

ோ

RECOMMENDED SHADE 4" Cylinder

MAX WATTAGE 25W

LAMP 8 x 450lm (5w) LED E14 Candle

VOLTAGE 220-240V

FLEX AND SWITCH Bronze lampholder and Brown Silk flex