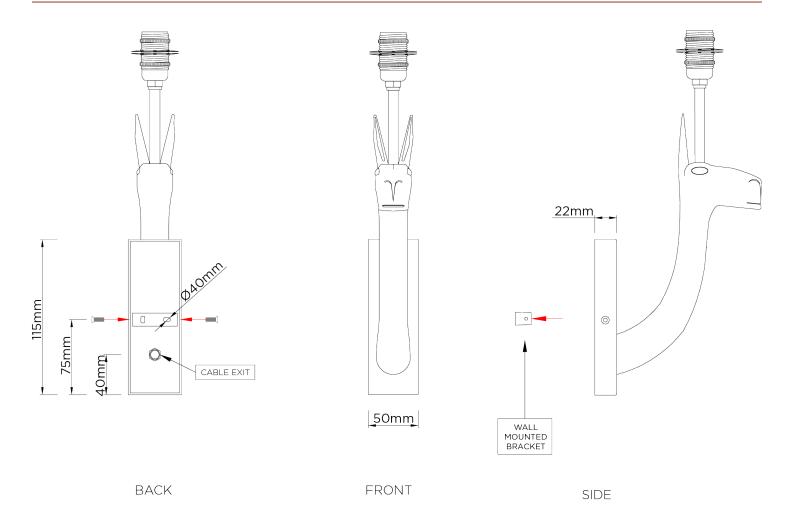

## Llama Wall Light

TWL45 | Decayed Gold

Decayed Gold shown with 6" Fez in Asparagus Satin

HEIGHT

335mm | 13 1/4"

HEIGHT WITH SHADE 449mm | 17 3/4"

WIDTH 50mm | 2"

WIDTH WITH SHADE 178mm | 7 1/4" CONSTRUCTED FROM

## Llama Wall Light

HEIGHT 335mm | 13 1/4"

HEIGHT WITH SHADE 449mm | 17 3/4"

WIDTH 50mm | 2"

WIDTH WITH SHADE 178mm | 7 1/4"

© Porta Romana 2022

Dimensions and weights are provided as a guide. All Porta Romana Products are made by hand and variations can occur in some products.