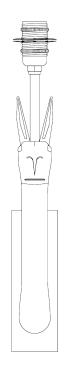

## Llama Wall Light

TWL45 | Decayed Gold

Decayed Gold shown with 6" Fez in Asparagus Satin

HEIGHT

335mm | 13 1/4"

HEIGHT WITH SHADE 449mm | 17 3/4"

WIDTH 50mm | 2"

WIDTH WITH SHADE 178mm | 7 1/4" CONSTRUCTED FROM

Cast composite and brass with decorative finish

WEIGHT 1 kg | 2.2 lbs

PROJECTION 185mm | 7 1/2" RECOMMENDED SHADE

6" Fez

MAX WATTAGE

40W

LAMP

1 x 450lm (5w) LED E14 Candle

## Llama Wall Light

HEIGHT 335mm | 13 1/4"

HEIGHT WITH SHADE 449mm | 17 3/4"

WIDTH 50mm | 2"

WIDTH WITH SHADE 178mm | 7 1/4"

© Porta Romana 2022

Dimensions and weights are provided as a guide. All Porta Romana Products are made by hand and variations can occur in some products.