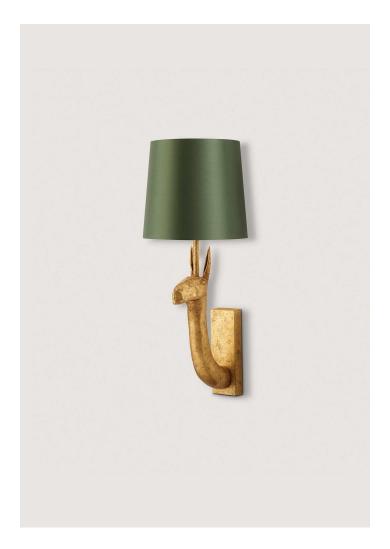

## Llama Wall Light

TWL45 | Decayed Gold

Decayed Gold shown with 6" Fez in Asparagus Satin

HEIGHT

335mm | 13 1/4"

HEIGHT WITH SHADE 449mm | 17 3/4"

WIDTH 50mm | 2"

WIDTH WITH SHADE 178mm | 7 1/4" CONSTRUCTED FROM

Cast composite and brass with decorative finish

WEIGHT 1 kg | 2.2 lbs

PROJECTION 185mm | 7 1/2" RECOMMENDED SHADE

6" Fez

MAX WATTAGE

40W

LAMP

1 x 450lm (5w) LED E14 Candle

VOLTAGE 220-240V

FLEX AND SWITCH Brass lampholder

FINISHES
1 Decayed Gold

2 Decayed Silver

© Porta Romana 2022