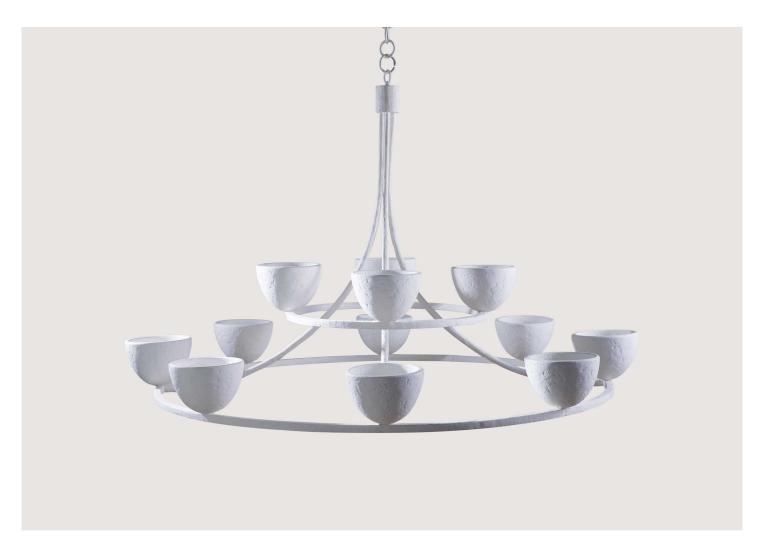

## Compton Ceiling Light Two Tier

MCL65T | Plaster White Plaster White

**WIDTH** 1345mm | 53" **CONSTRUCTED FROM** Cast composite and metal with decorative finish

**LAMP** 12 x 320lm (3w) LED G9 Capsule

MINIMUM DROP 1000mm | 39 1/4"

**WEIGHT** 21 kg | 46.2 lbs **VOLTAGE** 220-240V

**MAXIMUM DROP** 2000mm | 78 3/4"

**FINISHES** 1 Plaster White

© Porta Romana 2022

## Compton Ceiling Light Two Tier MCL65T

WIDTH 1345mm | 53"

MINIMUM DROP 1000mm | 39 1/4"

MAXIMUM DROP 2000mm | 78 3/4"

© Porta Romana 2022

Dimensions and weights are provided as a guide. All Porta Romana Products are made by hand and variations can occur in some products.