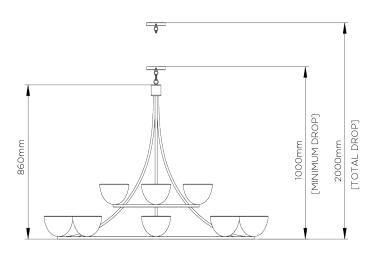

## Compton Ceiling Light Two Tier

MCL65T | Plaster White Plaster White

**WIDTH** 1345mm | 53" **CONSTRUCTED FROM** Cast composite and metal with decorative finish

**LAMP** 12 x 320lm (3w) LED G9 Capsule

MINIMUM DROP 1000mm | 39 1/4"

**WEIGHT** 21 kg | 46.2 lbs **VOLTAGE** 220-240V

**MAXIMUM DROP** 2000mm | 78 3/4"

**FINISHES** 1 Plaster White

© Porta Romana 2022

## Compton Ceiling Light Two Tier MCL65T

WIDTH 1345mm | 53"

MINIMUM DROP 1000mm | 39 1/4"

MAXIMUM DROP 2000mm | 78 3/4"

© Porta Romana 2022

Dimensions and weights are provided as a guide. All Porta Romana Products are made by hand and variations can occur in some products.