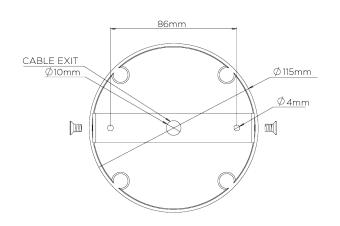

## Compton Ceiling Light Two Tier

MCL65T | Plaster White Plaster White

**WIDTH** 1345mm | 53" **CONSTRUCTED FROM** Cast composite and metal with decorative finish

**LAMP** 12 x 320lm (3w) LED G9 Capsule

MINIMUM DROP 1000mm | 39 1/4"

## Compton Ceiling Light Two Tier MCL65T

WIDTH 1345mm | 53"

MINIMUM DROP 1000mm | 39 1/4"

MAXIMUM DROP 2000mm | 78 3/4"

© Porta Romana 2022

Dimensions and weights are provided as a guide. All Porta Romana Products are made by hand and variations can occur in some products.