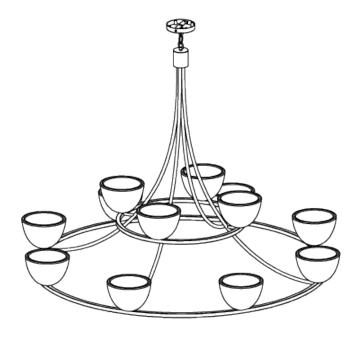

## Compton Ceiling Light Two Tier

MCL65T | Plaster White Plaster White

**WIDTH** 1345mm | 53" **CONSTRUCTED FROM** Cast composite and metal with decorative finish

**LAMP** 12 x 320lm (3w) LED G9 Capsule

MINIMUM DROP 1000mm | 39 1/4"

## Compton Ceiling Light Two Tier MCL65T

WIDTH 1345mm | 53"

MINIMUM DROP 1000mm | 39 1/4"

MAXIMUM DROP 2000mm | 78 3/4"

© Porta Romana 2022

Dimensions and weights are provided as a guide. All Porta Romana Products are made by hand and variations can occur in some products.