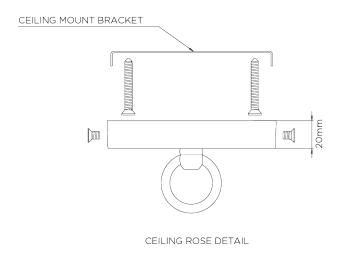

## Compton Ceiling Light Two Tier

MCL65T | Plaster White Plaster White

**WIDTH** 1345mm | 53" **CONSTRUCTED FROM** Cast composite and metal with decorative finish

**LAMP** 12 x 320lm (3w) LED G9 Capsule

MINIMUM DROP 1000mm | 39 1/4"

**WEIGHT** 21 kg | 46.2 lbs **VOLTAGE** 220-240V

**MAXIMUM DROP** 2000mm | 78 3/4"

**FINISHES** 1 Plaster White

© Porta Romana 2022