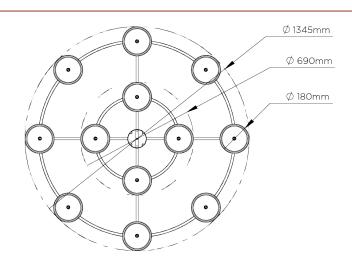

## Compton Ceiling Light Two Tier

MCL65T | Plaster White Plaster White

**WIDTH** 1345mm | 53" **CONSTRUCTED FROM** Cast composite and metal with decorative finish

**LAMP** 12 x 320lm (3w) LED G9 Capsule

MINIMUM DROP 1000mm | 39 1/4"

## Compton Ceiling Light Two Tier MCL65T

WIDTH 1345mm | 53"

MINIMUM DROP 1000mm | 39 1/4"

MAXIMUM DROP 2000mm | 78 3/4"

© Porta Romana 2022

Dimensions and weights are provided as a guide. All Porta Romana Products are made by hand and variations can occur in some products.