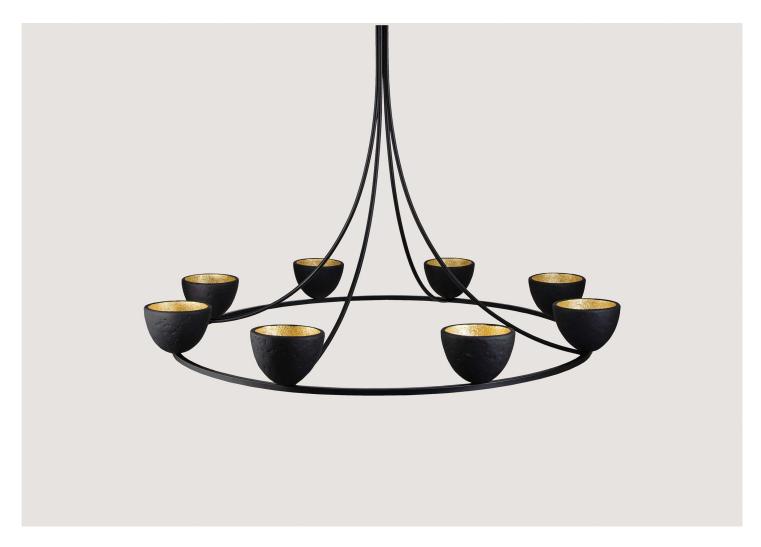

## **Compton Chandelier**

MCL65 | Black with Gold

Black with Gold

**WIDTH** 1345mm | 53" **CONSTRUCTED FROM** Cast composite and metal with

decorative finish

MINIMUM DROP 940mm | 37 1/4"

WEIGHT

13.5 kg | 29.7 lbs

MAX WATTAGE 25W

8 x 320lm (3w) LED G9 Capsule

**VOLTAGE** 220-240V

FLEX AND SWITCH Brown Silk flex

**MAXIMUM DROP** 1080mm | 42 3/4"

**DROPS AVAILABLE** 1910mm / Custom

**FINISHES** 1 Black with Gold

2 Plaster White