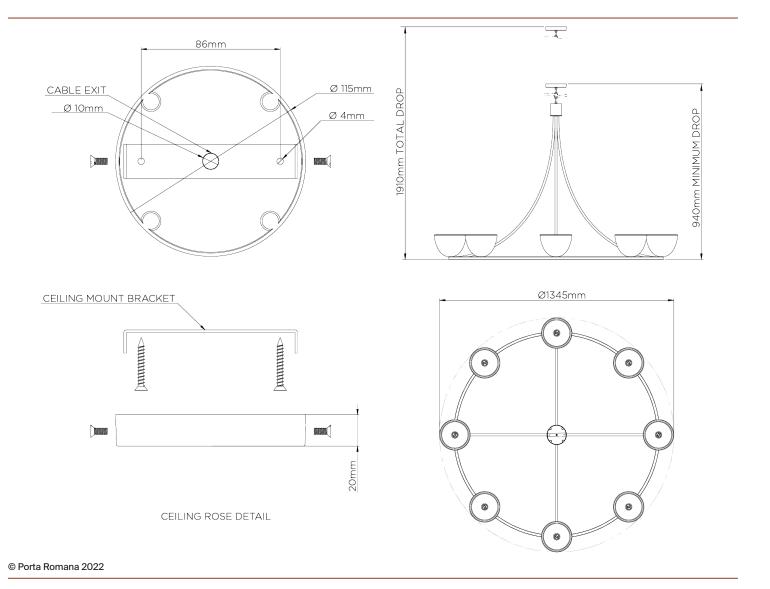

## Compton Chandelier MCL65

WIDTH 1345mm | 53"

MINIMUM DROP 940mm | 37 1/4"

MAXIMUM DROP 1080mm | 42 3/4"

DROPS AVAILABLE 1910mm / Custom

Dimensions and weights are provided as a guide. All Porta Romana Products are made by hand and variations can occur in some products.