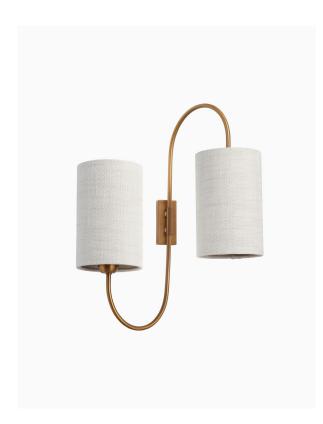

#### PRODUCT INFORMATION

Base Code: WL-BRNT-ABRS

Material: Metal

Finish shown: Antique Brass

Lampshade: 5" Tall Drum / SH-05-TLDR

#### TECHNICAL INFORMATION

Weight: 0.5kg / 1.1lbs

Switching & Plug: Hardwired

Lamping: 2x E14 lampholder /2x E12 US lampholder

25W max. LED lamps recommended.

Lamps not included

TOTAL HEIGHT: 480 mm / 19" TOTAL WIDTH: 400 mm / 15<sup>3/4</sup>" PROJECTION: 270 mm / 10<sup>1/2</sup>"