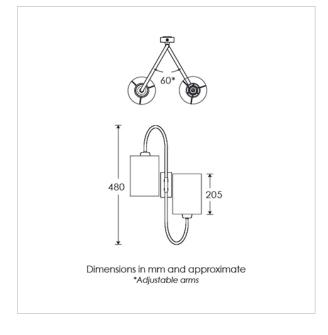

#### TECHNICAL INFORMATION

Weight: 0.5kg / 1.1lbs

Switching & Plug: Hardwired

Lamping: 2x E14 lampholder /2x E12 US lampholder

25W max. LED lamps recommended.

Lamps not included

TOTAL HEIGHT: 480 mm / 19" TOTAL WIDTH: 400 mm / 15<sup>3/4</sup>" PROJECTION: 270 mm / 10<sup>1/2</sup>"